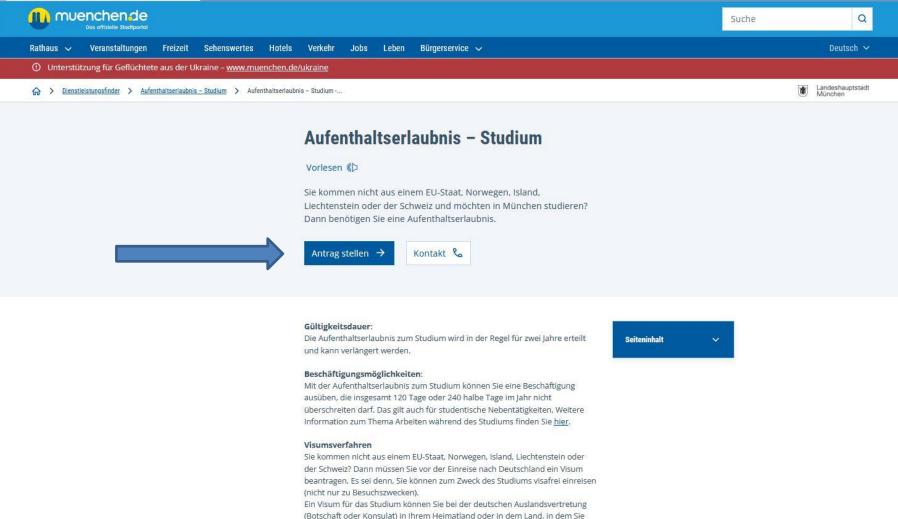

## Aufenthalt für Studienzwecke

Landeshauptstadt München

#### Information

Sie wollen eine Aufenthaltserlaubnis zu einem der folgenden Themen beantragen:

- » Aufenthaltserlaubnis zur Studienvorbereitung
- » Aufenthaltserlaubnis zum Studium
- » Aufenthaltserlaubnis zur Promotion
- » Arbeitsplatzsuche nach dem Studium?